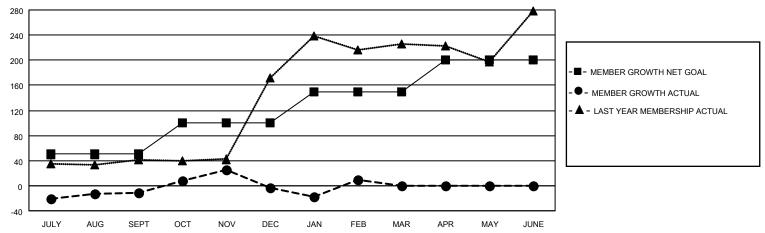

### GOALS AND ACTUAL MEMBERS CUMULATIVE

| DROPPED CLUBS: 5 |     | 31 CLUBS OF 102 ADDED 1 OR<br>MORE NEW MEMBERS | GENDER DISTRIBUTION                 |                                |  |
|------------------|-----|------------------------------------------------|-------------------------------------|--------------------------------|--|
|                  |     | WORE NEW WEINBERG                              | MALE<br>FEMALE                      | 1,206 (71.66%)<br>477 (28.34%) |  |
| DROPPED MEMBERS  |     |                                                | NON BINARY<br>PREFER NOT TO ANSWER  | 0 (0.00%)<br>0 (0.00%)         |  |
| DECEASED         | 8   |                                                | THE ENTITY TO ANOWER                | 0 (0.0070)                     |  |
| CLUB CANCELLED   | 51  | CLICK HERE FOR CUMULATIVE                      | TOTAL FAMILY UNIT MEMBERS 1,257     |                                |  |
| OTHER            | 84  | MEMBERSHIP DATA                                |                                     |                                |  |
| TOTAL            | 143 |                                                | FAMILY MEMBERS PAYING HALF DUES 953 |                                |  |
|                  |     |                                                |                                     |                                |  |