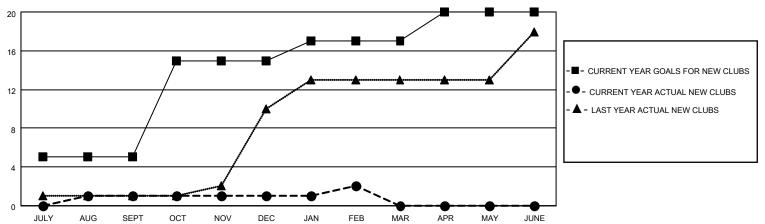

| 1         | 3             | JULY/AUG/SEPT         | 50                     | 38                      | 48                                                 |
| OCT/NOV/DEC           | 10            | 0         | 1             | OCT/NOV/DEC           | 50                     | 74                      | 64                                                 |
| JAN/FEB/MAR           | 2             | 1         | 1             | JAN/FEB/MAR           | 50                     | 51                      | 31                                                 |
| APR/MAY/JUNE          | 3             | 0         | 0             | APR/MAY/JUNE          | 50                     | 0                       | 0                                                  |

### GOALS AND ACTUAL NEW CLUBS CUMULATIVE



### GOALS AND ACTUAL MEMBERS CUMULATIVE



| DROPPED CLUBS: 5 |     | 31 CLUBS OF 102 ADDED 1 OR<br>MORE NEW MEMBERS | GENDER DISTRIBUTION                 |                                |  |
|------------------|-----|------------------------------------------------|-------------------------------------|--------------------------------|--|
|                  |     | WORE NEW WEINBERG                              | MALE<br>FEMALE                      | 1,206 (71.66%)<br>477 (28.34%) |  |
| DROPPED MEMBERS  |     |                                                | NON BINARY<br>PREFER NOT TO ANSWER  | 0 (0.00%)<br>0 (0.00%)         |  |
| DECEASED         | 8   |                                                | THE ENTITY TO ANOWER                | 0 (0.0070)                     |  |
| CLU